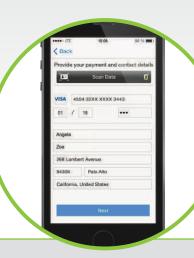

#### How it works...

4504 3241 2349 3443

At the point of checkout, end-users are asked to hold their payment and ID document up to their mobile device camera or webcam.

TIE MYBANK
3241 2349 3443

VISA

Jumio's BAM Checkout technology instantly extracts payment data, customer name, and if present, address data too.

SEX F | VAII BLONDE EYES BLU

HOT 5-00 MOT 138 B | 156

Exp 180

Exp

Data is instantly and neatly populated into the checkout pages increasing transaction completion and reducing abandonment.

The result?

Reduce transaction drop off by 10%