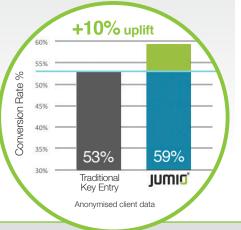

SEX F | VAII BLONDE EYES BLU

HOT 5-00 MOT 138 B | 156

Exp 180

Exp

Data is instantly and neatly populated into the checkout pages increasing transaction completion and reducing abandonment.

The result?

Reduce transaction drop off by 10%

Increase conversion and revenue

Reduce friendly or CNP fraudulent related chargebacks

4 Customers complete transactions in seconds instead of minutes and successful transactions are increased by over 10%.